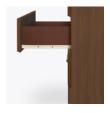

**Decorative Frieze**The decorative carved band at the top adds an air of distinction

**Door Hinges** 100° self-closing, kitchengrade Blum® Euro Hinges provide a smooth motion.

Drawers

Are constructed with both dowel and mechanical fasteners for additional strength. 100lb static and dynamic load Euro Drawer Slides allow for easy opening and closing.