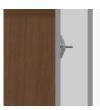

**Decorative Frieze**The decorative carved band at the top adds an air of distinction

**Door Hinges** 100° self-closing, kitchengrade Blum® Euro Hinges provide a smooth motion.

Drawers

Are constructed with both dowel and mechanical fasteners for additional strength. 100lb static and dynamic load Euro Drawer Slides allow for easy opening and closing.