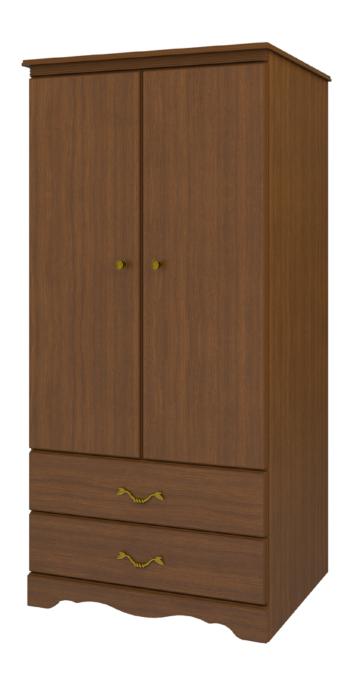

## Double Wardrobe 2 Drawers, 2 Doors

The Charlotte Collection is the perfect fit for any traditional senior living environment. Gently radiused corners and OG edging protects fragile skin, while the styling uplifts and restores the spirit. Raised cabinetry promises ease of cleaning below case goods. The product is required to be wall mounted for safety. Using the kit provided, please follow provided instructions exactly.

Model: CHWR22 34.5W 23.75D 71H