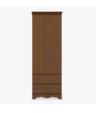

## Double Wardrobe 2 Drawers, 2 Doors

The Charlotte Collection is the perfect fit for any traditional senior living environment. Gently radiused corners and OG edging protects fragile skin, while the styling uplifts and restores the spirit. Raised cabinetry promises ease of cleaning below case goods. The product is required to be wall mounted for safety. Using the kit provided, please follow provided instructions exactly.

Model: CHWR22 34.5W 23.75D 71H

## Features

OG Edging Finish %" OG Edging Finish is found on the doors, drawers, and toe of this collection.

Wall Mount Hardware
The kit and instructions
for wall mounting are included with this product.
The wall mount instructions provided must be
followed carefully for a
secure, durable, and longlasting solution to ensure
the safety of the unit and
the user.

**Decorative Frieze**The decorative carved band at the top adds an air of distinction

**Door Hinges** 100° self-closing, kitchengrade Blum® Euro Hinges provide a smooth motion.

Drawers

Are constructed with both dowel and mechanical fasteners for additional strength. 100lb static and dynamic load Euro Drawer Slides allow for easy opening and closing.