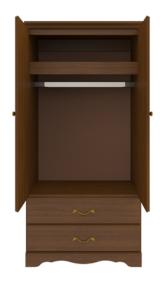

Clothes Rod
Standard clothing rod
may be attached at
ADA height of 48" from
the floor.

Other Wardrobe Styles
Charlotte wardrobes
include a number of
Single and Double
styles.