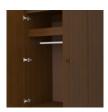

Clothes Rod
Standard clothing rod
may be attached at
ADA height of 48" from
the floor.

Other Wardrobe Styles
Charlotte wardrobes
include a number of
Single and Double
styles.