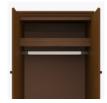

## Features

OG Edging Finish %" OG Edging Finish is found on the doors, drawers, and toe of this collection.

Wall Mount Hardware
The kit and instructions
for wall mounting are included with this product.
The wall mount instructions provided must be
followed carefully for a
secure, durable, and longlasting solution to ensure
the safety of the unit and
the user.